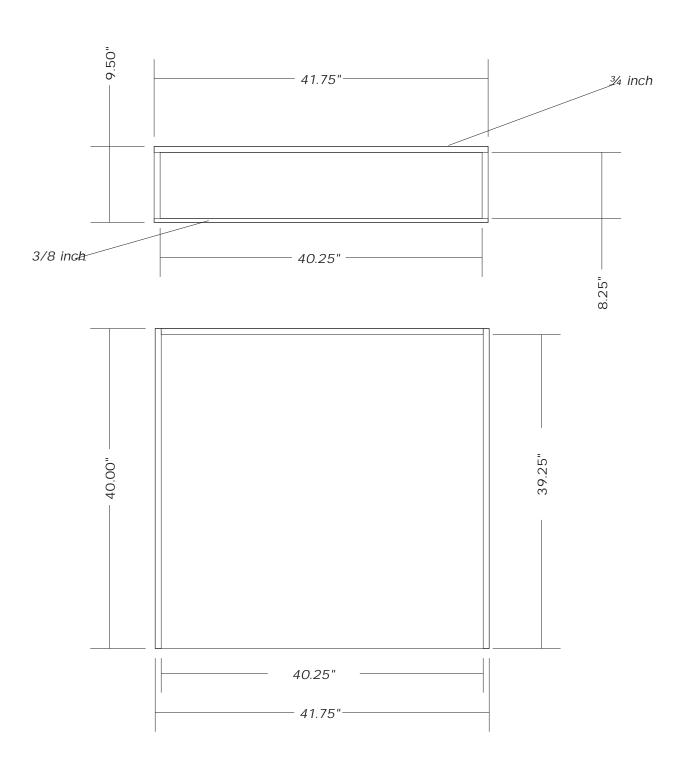

## Drawer

Toyota Land Cruiser FJ60 Roll Out Drawer Tool Box

Case Top 41.75 x 40.00 Drawer Side A 37.25 x 6.75 Drawer Side B 37.25 x 6.75 Drawer Back 38.75 x 7.50 Drawer **Bottom** 38.75 x 37.25

3/4 inch4 x 8 sheet

## Case Back

40.25 x 8.25

Drawer Front

40.25 x 8.00

Case Side A

40.00 x 8.25

Case Side B

40.00 x 8.25

Drawer Back

38.75 x 8.00

3/4 inch4 x 8 sheet

Toyota Land Cruiser FJ60 Roll Out Drawer Tool Box

| Case<br>Bottom<br>41.75 x 40.00 | 3/8 inch<br>4 x 8 sheet |
|---------------------------------|-------------------------|
|                                 |                         |