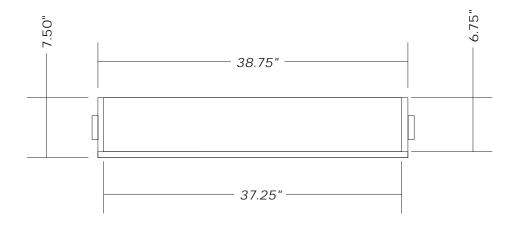

## Drawer

Toyota Land Cruiser FJ60 Roll Out Drawer Tool Box

Case Top 41.75 x 40.00 Drawer Side A 37.25 x 6.75 Drawer Side B 37.25 x 6.75 Drawer Back 38.75 x 7.50 Drawer **Bottom** 38.75 x 37.25

3/4 inch4 x 8 sheet