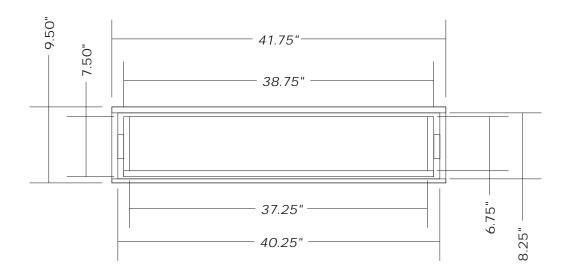

## Drawer

Toyota Land Cruiser FJ60 Roll Out Drawer Tool Box

Case Top 41.75 x 40.00 Drawer Side A 37.25 x 6.75 Drawer Side B 37.25 x 6.75 Drawer Back 38.75 x 7.50 Drawer **Bottom** 38.75 x 37.25

3/4 inch4 x 8 sheet