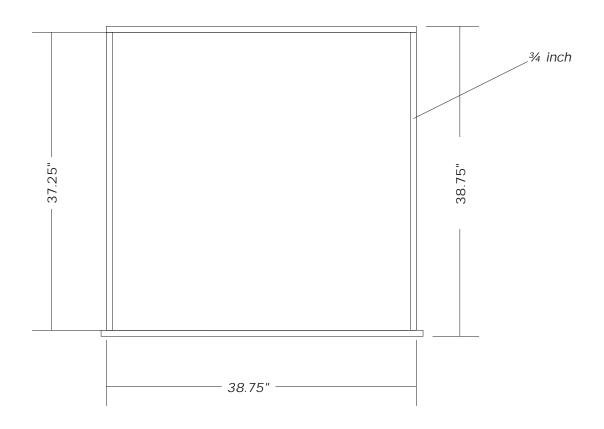

## Drawer

Toyota Land Cruiser FJ60 Roll Out Drawer Tool Box

Case Top 41.75 x 40.00 Drawer Side A 37.25 x 6.75 Drawer Side B 37.25 x 6.75 Drawer Back 38.75 x 7.50 Drawer **Bottom** 38.75 x 37.25

3/4 inch4 x 8 sheet