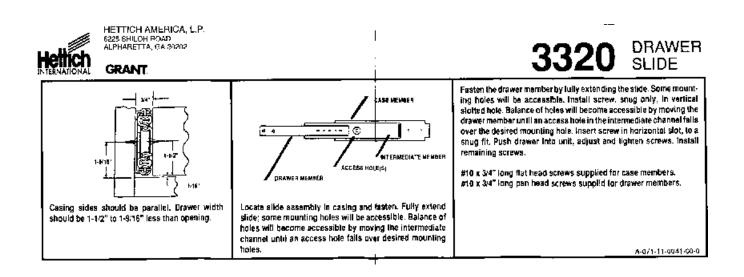

Case

Toyota Land Cruiser FJ60 Roll Out Drawer Tool Box





## Drawer

Toyota Land Cruiser FJ60 Roll Out Drawer Tool Box

Case Top 41.75 x 40.00 Drawer Side A 37.25 x 6.75 Drawer Side B 37.25 x 6.75 Drawer Back 38.75 x 7.50 Drawer **Bottom** 38.75 x 37.25

3/4 inch4 x 8 sheet

Toyota Land Cruiser FJ60 Roll Out Drawer Tool Box Designed by J. Brantley

March 7, 1999

## Case Back

40.25 x 8.25

Drawer Front

40.25 x 8.00

Case Side A

40.00 x 8.25

Case Side B

40.00 x 8.25

Drawer Back

38.75 x 8.00

3/4 inch4 x 8 sheet

Toyota Land Cruiser FJ60 Roll Out Drawer Tool Box

| Case<br>Bottom<br>41.75 x 40.00 | 3/8 inch<br>4 x 8 sheet |
|---------------------------------|-------------------------|
|                                 |                         |





Toyota Land Cruiser FJ60 Roll Out Drawer Tool Box